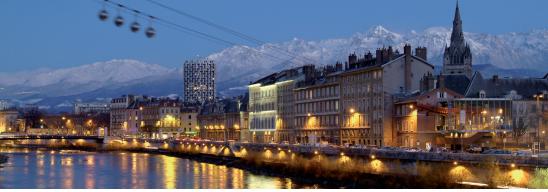

# **ACCESS**



## **ALPEXPO AREA**









# VISITING GRENOBLE













### **HOW TO GET HERE**



#### CAR:

At the heart of the first motorway network in France, Grenoble is particularly easy to access:

- From Valence: 80km (A49) From Lyon: 100km (A48)
- From Geneva: 120km (A41) From Marseille: 300km (A7)

ALPEXPO is located right near Exit 6 on the A41 to Chambéry/Geneva

Info: www.infotrafic.com / www.autoroute.fr



#### PUBLIC TRANSPORT:

With 4 tram and 23 bus lines as well as 4 night shuttle buses, Grenoble has an efficient public transport network.

Alpexpo is directly connected to the city center and the station through Tram line A (stop « Pôle Sud Alpexpo ») and Bus line 13 (stop « Alpexpo »)

Info: www.semitag.com



#### **TRAIN**

Several daily connections by TGV (high speed train) or intercity train to Paris (7 direct TGV trains per day