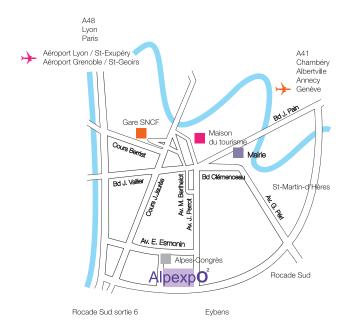

## **ALPEXPO AREA**

ALPEXPO is located right near Exit 6 on the A41 to Chambéry/Geneva

Info: www.infotrafic.com / www.autoroute.fr

#### PUBLIC TRANSPORT:

With 4 tram and 23 bus lines as well as 4 night shuttle buses, Grenoble has an efficient public transport network.

Alpexpo is directly connected to the city center and the station through Tram line A (stop « Pôle Sud Alpexpo ») and Bus line 13 (stop « Alpexpo »)

#### **TRAIN**

Several daily connections by TGV (high speed train) or intercity train to Paris (7 direct TGV trains per day in 3 hours), Lyon, Marseille, Lille, Brussels, Köln, Geneva...

Info: www.sncf.com

#### PLANE

Grenoble is accessible through no less than 3 airports:

- Lyon St Exupery airport is only 55 minutes away from Grenoble city centre. With 33 regular national daily flights, this is the second airport after Paris (www.lyon.aeroport. fr). Shuttles between Lyon airport and Grenoble station run every 30 minutes (www.faurevercors.fr)
- -Grenoble/St Geoirs airport is only 30 minutes away by car and 45 minutes by shuttle bus (www.grenoble.aeroport.fr)
- Geneva/Cointrin airport is a 2 hour drive from Grenoble. 5 direct shuttle transfers operate daily from the Grenoble coach station. (www.gva.ch/fr-info@gva)