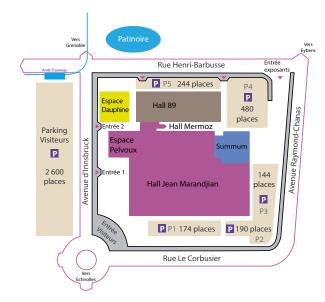

## **CAR PARKS AROUND ALPEXPO**

About 1200 parking spaces are available directly nearby:

- P1 : 174 spaces
- P2 : 190 spaces
- P3 : 144 spaces
- P4: 480 spaces
- P5 : 244 spaces

In addition, about 10 car parks are available in the Grenoble Area.

Info: www.vincipark.com

Exhibition & Convention Centre Grenoble, Avenue d'Innsbruck - CS 52408 - 38034 Grenoble cedex 2

Tel: 04.76.39.66.00 - Fax: 04.76.09.36.48 www.alpexpo.com