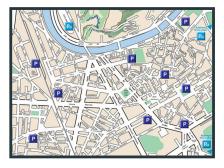

## **CAR PARKS AROUND ALPEXPO**

About 1200 parking spaces are available directly nearby:

- P1 : 174 spaces
- P2 : 190 spaces
- P3 : 144 spaces
- P4: 480 spaces
- P5 : 244 spaces

In addition, about 10 car parks are available in the Grenoble Area.